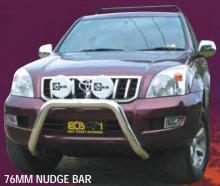

Designed and manufactured in Australia to suit our harsh Australian conditions, this 76mm x 4.7mm Nudge Bar is formed from high tensile alloy tubing and will never corrode or rust. It also has equal or better strength than poor quality, thinner section, imported stainless steel products and is up to 50% lighter in weight. Each ECB Nudge Bar is designed to suit each individual model; therefore you can be assured of an aesthetically pleasing, functional and reliable design. The 76mm Nudge Bar comes complete with spotlight mounting provisions, together with a choice of polished or powder coated alloy finishes.