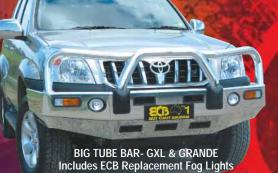

# LANDCRUISER PRADC 3/2003 ON

When you're looking for the ultimate in vehicle protection, you can depend on the rugged, no compromise reliability of the ECB Big Tube Bar. This BTB is manufactured from high tensile, structural grade alloys and features fully gusseted 63mm headlight tubes. The tapered one - piece bumper incorporates a full width, braced Lower Protection Skirt for added radiator protection, while the specifically designed steel mounting system ensures a neat and sturdy fitment. Indicator/Park Light Combinations, Air Directional Cooling Vents, Driving Light mounting points and an Aerial Bracket are all standard features. To complete a great looking performance product, why not choose from ECB's range of superior, low maintenance powder coated finishes? A durable low cost alternative to polishing.