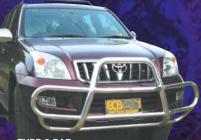

# TYPE 8 BAR

The tubular construction of the Type 8 Bar contours perfectly to suit the Prado's aerodynamic styling. Manufactured from high tensile alloys, the Type 8 Bar provides optimum frontal protection for the bumper and grille, fitting sturdily with a steel mounting system. An extra lower centre tube provides additional radiator protection while Driving light mounting provisions are standard inclusions. For a superior low maintenance finish where bugs wash off easily, why not choose from ECB's range of superior, low maintenance powder coated finishes? A durable alternative to polishing.