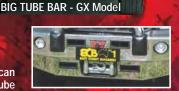

# LANDCRUISER PRADC 3/2003 ON

When you're looking for the ultimate in vehicle protection, you can depend on the rugged, no compromise reliability of the ECB Big Tube Bar. This BTB is manufactured from high tensile, structural grade alloys and features fully gusseted 63mm headlight tubes. The tapered one - piece bumper incorporates a full width, braced Lower Protection Skirt for added radiator protection, while the specifically designed steel mounting system ensures a neat and sturdy fitment. Indicator/Park Light Combinations, Air Directional Cooling Vents, Driving Light mounting points and an Aerial Bracket are all standard features. To complete a great looking performance product, why not choose from ECB's range of superior, low maintenance powder coated finishes? A durable low cost alternative to polishing.

## BIG TUBE BAR With Winch Integration

Engineered to accommodate the installation of low mount winches, this practical winch combination bar has been cleverly designed for strength and ease of use. It is the ultimate vehicle recovery combination.