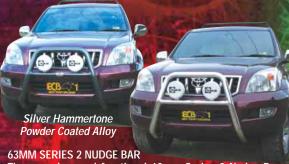

These modern and functional 63mm Series 2 Nudge Bars provide great sports styling and have the height advantage to offer bumper and grille protection. Formed from high tensile alloy tubing, the 63mm Series 2 Nudge Bars have equal or better strength than poor quality, thinner section, imported stainless steel products and are up to 50% lighter in weight. Spotlight mounting provisions together with a choice of finishes are standard inclusions