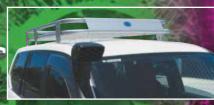

## SERIES 2 ROOF RACK Silver Ripple Powder Coated Alloy

A Series 2 Roof Rack is the answer when safe and reliable extra load carrying is required. The high tensile alloy construction wont rust and offers the strongest possible load capacity with the lightest weight design. The Series 2 Roof Rack features a built in wind deflector and is supplied with robust stainless steel mounting brackets and fitting hardware. Choose from a range of powder coated finishes.